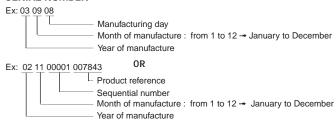

|                  |          |      |          |      |          |  |
|       | l                                               | 1                |          |      |          |      |          |  |

## LIST OF THE ABBREVATIONS

HW ..... : Hot water. CW ..... : Cold water. : Ceramic resistance (normal heating). : Ceramic resistance (accelerated heating) TP ..... : Immersion heater. 1F ..... : With fittings. Without fittings. 3F ..... With fittings and another outlet connection. AMI ..... : With mixing valve. SMI ..... : Without mixing valve. PUISS ..... : Power of th appliance. PN ..... : Appliance with normal pression. LP ..... : Appliance with low pression. PV ..... : Appliance with variable power. : Appliance with fixed power..

## **IDENTIFICATION PLATE**

## SERIAL NUMBER