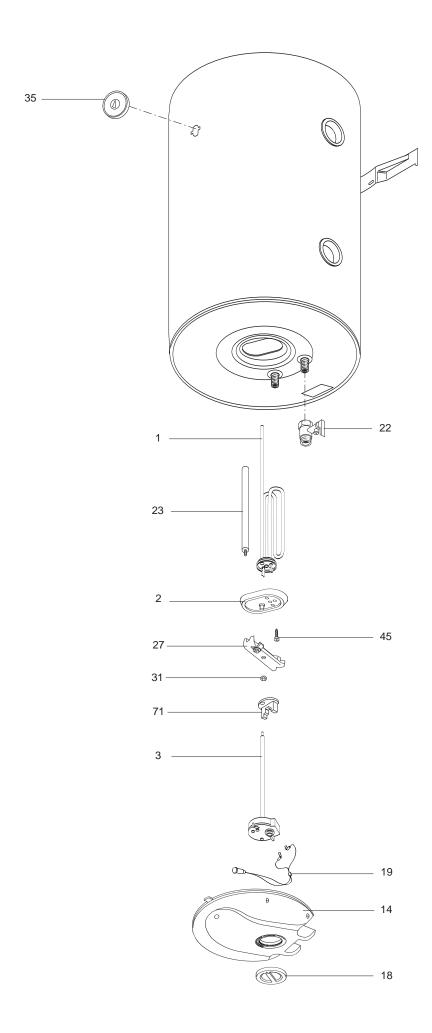

|       |                                                 |                  |          | _/s/ | <br> & & |      |          |  |
|-------|-------------------------------------------------|------------------|----------|------|----------|------|----------|--|
| Key I | N Description                                   | Manf. Pt. N Ot   | her Type |      |          |      | nf. date |  |
| 0001  | ELEMENT 1500W 230V                              | 816616           | •        | • •  |          | from | to       |  |
|       | FLANGE WITH GASKET                              | 993012           | •        | • •  |          |      |          |  |
|       | THERMOSTAT                                      | 691217           | •        | • •  |          |      |          |  |
|       | PLASTIC COVER                                   | 65100261         | •        | • •  |          |      |          |  |
|       | CONTROL KNOB                                    | 993335           | •        | • •  |          |      |          |  |
|       | SIGNAL LAMP                                     | 993186           | •        | • •  |          |      |          |  |
|       | SAFETY VALVE<br>MAGNESIUM ANODE D:25,5 L:230 M5 | 571730<br>993014 | •        | • •  |          |      |          |  |
|       | FLANGE BRACKET                                  | 993014           |          | • •  |          |      |          |  |
|       | HEXAGONAL NUT                                   | 570127           | •        | • •  |          |      |          |  |
|       | THERMOMETER                                     | 993156           | •        | • •  |          |      |          |  |
|       | SCREW M6X12                                     | 993000           | •        | • •  |          |      |          |  |
|       | TERMINAL SHIELD (RED)                           | 993010           | •        | • •  |          |      |          |  |
|       |                                                 |                  |          |      |          |      |          |  |
|       |                                                 |                  |          |      |          |      |          |  |
|       |                                                 |                  |          |      |          |      |          |  |
|       |                                                 |                  |          |      |          |      |          |  |
|       |                                                 |                  |          |      |          |      |          |  |
|       |                                                 |                  |          |      |          |      |          |  |
|       |                                                 |                  |          |      |          |      |          |  |
|       |                                                 |                  |          |      |          |      |          |  |
|       |                                                 |                  |          |      |          |      |          |  |
|       |                                                 |                  |          |      |          |      |          |  |
|       |                                                 |                  |          |      |          |      |          |  |
|       |                                                 |                  |          |      |          |      |          |  |
|       |                                                 |                  |          |      |          |      |          |  |
|       |                                                 |                  |          |      |          |      |          |  |
|       |                                                 |                  |          |      |          |      |          |  |
|       |                                                 |                  |          |      |          |      |          |  |
|       |                                                 |                  |          |      |          |      |          |  |
|       |                                                 |                  |          |      |          |      |          |  |
|       |                                                 |                  |          |      |          |      |          |  |
|       |                                                 |                  |          |      |          |      |          |  |
|       |                                                 |                  |          |      |          |      |          |  |
|       |                                                 |                  |          |      |          |      |          |  |
|       |                                                 |                  |          |      |          |      |          |  |
|       |                                                 |                  |          |      |          |      |          |  |
|       |                                                 |                  |          |      |          |      |          |  |
|       |                                                 |                  |          |      |          |      |          |  |
|       |                                                 |                  |          |      |          |      |          |  |
|       |                                                 |                  |          |      |          |      |          |  |
|       |                                                 |                  |          |      |          |      |          |  |
|       |                                                 |                  |          |      |          |      |          |  |
|       |                                                 |                  |          |      |          |      |          |  |
|       |                                                 |                  |          |      |          |      |          |  |
|       |                                                 |                  |          |      |          |      |          |  |
|       |                                                 |                  |          |      |          |      |          |  |
|       |                                                 |                  |          |      |          |      |          |  |
|       |                                                 |                  |          |      |          |      |          |  |
|       |                                                 |                  |          |      |          |      |          |  |
|       |                                                 |                  |          |      |          |      |          |  |
|       |                                                 |                  |          |      |          |      |          |  |
|       |                                                 |                  |          |      |          |      |          |  |
|       |                                                 |                  |          |      |          |      |          |  |
|       |                                                 |                  |          |      |          |      |          |  |
|       |                                                 |                  |          |      |          |      |          |  |
|       |                                                 |                  |          |      |          |      |          |  |
|       |                                                 |                  |          |      |          |      |          |  |
|       |                                                 |                  |          |      |          |      |          |  |
|       |                                                 |                  |          |      |          |      |          |  |
|       |                                                 |                  |          |      |          |      |          |  |
|       |                                                 |                  |          |      |          |      |          |  |
|       |                                                 |                  |          |      |          |      |          |  |
|       |                                                 |                  |          |      |          |      |          |  |
|       |                                                 |                  |          |      |          |      |          |  |
|       |                                                 |                  |          |      |          |      |          |  |
|       |                                                 |                  |          |      |          |      |          |  |
|       |                                                 |                  |          |      |          |      |          |  |
|       | l                                               | 1                |          |      |          |      |          |  |